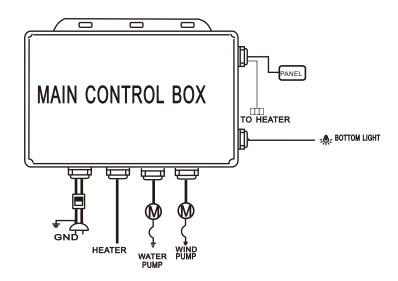

Read the instruction carefully when install the product, please.

## 1. Schematic diagram of the installation



## 2. Schematic diagram of the panel



## 3. Operation instruction and direction

1) Dower ON/OFF switch

Push down the switch, the controller is open, its status light is on, and other function can be used only when power is ON.

2) Bottom light ON/OFF button

Push down the button, the light is on, and the function is Opened, ; repeat the operation, the light is off.

3) water pump ON/OFF button

when the water level is at the set position, push down the button, water pump starts to run ,or it don't run normally. If the water sensor is in the product, please read the notes of user carefully.

4) wind pump on/off button

When press this button first, pump can conduct high-speed operation. When press this button a second time, the air pump can conduct middle-speed operation. When press t