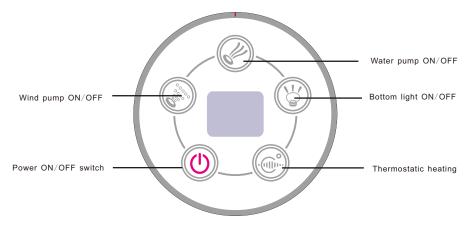

## 2. Schematic diagram of the panel

## 3. Operation instruction and direction

1) Dower ON/OFF switch

Push down the switch, the controller is open, its status light is on, and other function can be used only when power is ON.

2) Bottom light ON/OFF button

Push down the button, the light is on, and the function is Opened, ; repeat the operation, the light is off.

3) water pump ON/OFF button

when the water level is at the set position, push down the button, water pump starts to run ,or it don't run normally. If the water sensor is in the product, please read the notes of user carefully.

4) wind pump on/off button

When press this button first, pump can conduct high-speed operation. When press this button a second time, the air pump can conduct middle-speed operation. When press this button a third time, the air pump can conduct low-speed operation. When press this button for the forth time, the air pump circulate from high degree to low degree. When press this button for the fifth time, the air pump closes.

5) Thermostatic heating

Under the opened state in the constant temperature, press this button for a long time to set the state of temperature, Segment Displays can display numbers and start to flicker. Press the +/-button, start to adjust the temperature, temperature adjustment can range from 30 to  $50\,^\circ\!\!\!\!\!\!^\circ$  .