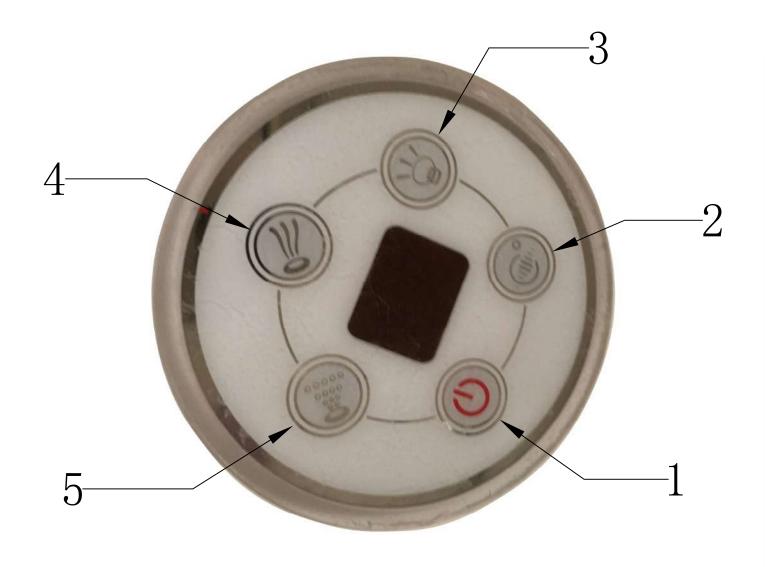

## 2. Schematic diagram of the panel

## 3. Operation instruction and direction

1) Dower ON/OFF switch

Push down the switch, the controller is open, its status light is on, and other function can be used only when power is ON.

2) Bottom light ON/OFF button

Push down the button, the light is on, and the function is Opened, ; repeat the operation, the light is off.

3) water pump ON/OFF button

when the water level is at the set position, push down the button, water pump starts to run ,or it don't run normally. If the water sensor is in the product, please read the notes of user carefully.

4) wind pump on/off button

When press this button first, pump can conduct high-speed operation. When press this button a second time, the air pump can conduct middle-speed operation. When press this button a third time, the air pump can conduct low-speed operation. When press this button for the forth time, the air pump circulate from high degree to low degree. When press this button for the fifth time, the air pump closes.

5) Thermostatic heating

Under the opened state in the constant temperature, press this button for a long time to set the state of temperature, Segment Displays can display numbers and start to flicker. Press the +/-button, start to adjust the temperature, temperature adjustment can range from 30 to  $50\,^\circ\!\!\!\!\!\!^\circ$  .