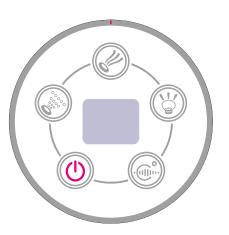

## 2. Schematic diagram of the panel

## 3. Operation instruction and direction

1) Dower ON/OFF switch

Push down the switch, the controller is open, its status light is on, and other function can be used only when power is ON.

2) Bottom light ON/OFF button

Push down the button, the light is on, and the function is Opened, ; repeat the operation, the light is off.

3) water pump ON/OFF button

when the water level is at the set position, push down the button, water pump starts to run ,or it don't run normally. If the water sensor is in the product, please read the notes of user carefully.

4) wind pump on/off button

When press this button first, pump can conduct high-speed operation. When press this button a second time, the air pump can conduct middle-speed operation. When press this button a third time, the air pump can conduct low-speed operation. When press this button for the forth time, the air pump circulate from high degree to low degree. When press this button for the fifth time, the air pump closes.

5) Thermostatic heating

Under the opened state in the constant temperature, press this button for a long time to set the state of temperature, Segment Displays can display numbers and start to flicker. Press the +/-button, start to adjust the temperature, temperature adjustment can range from 30 to  $50\,^\circ\!\!\!\!\!\!^\circ$  .